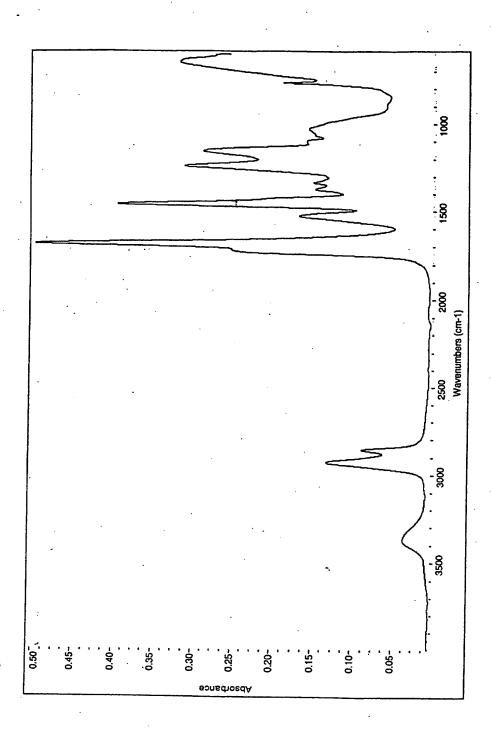

23. Paint – Topcoat BMS 10-72 (while 420)

Paint - Topcoat BMS 10-72 (white -eclips)

Paint - Topcoat BMS 10-72 (white -desothane)

Paul H. Shelley, Diane R. LaRiviere Attorney Docket No. BOEI-1-1222 METHOD FOR IDENTIFYING CONTAMINANTS Filed: November 24, 2003 Express Mail No. EL962636560US Shert 32 of 57 Black Lowe & Graham, PLLC (206) 381-3300